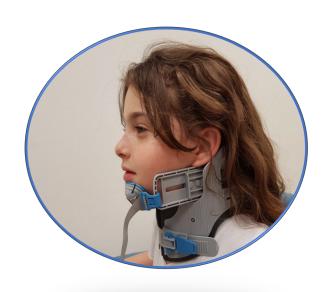

## 2 Minutes Challenge

Non-invasive airway maintenance

Quick placement & release

Neck-free immobilization

A

Allows intubation

Easy to use

Adjustable to size

Any first responder is able to manage Airway and 'buy time' before advanced care