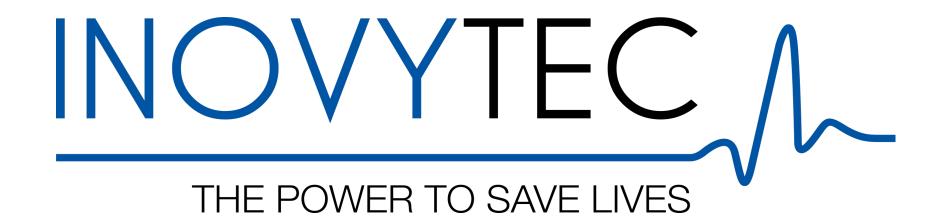

#### Portable Turbine Ventilator

Civil and military applications

### Power and Maintenance

Compatible with rechargeable and non- rechargeable battery.
Sufficient up to 4 hours of ventilation.

Durable and reliable, requires only periodical filter replacement

 Ventway Sparrow enables any ventilation therapist to apply high performance By performing few easy steps.

 Includes "Quick CPR Mode" for initiating ventilation by only 2 clicks.