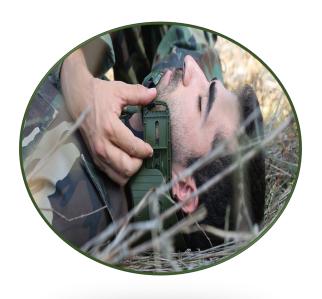

## 2 Minutes Challenge

Non-invasive airway maintenance

Quick placement & release

Neck-free immobilization

A

Allows intubation

Easy to use

Adjustable to size

Any first responder is able to manage Airway and 'buy time' before advanced care