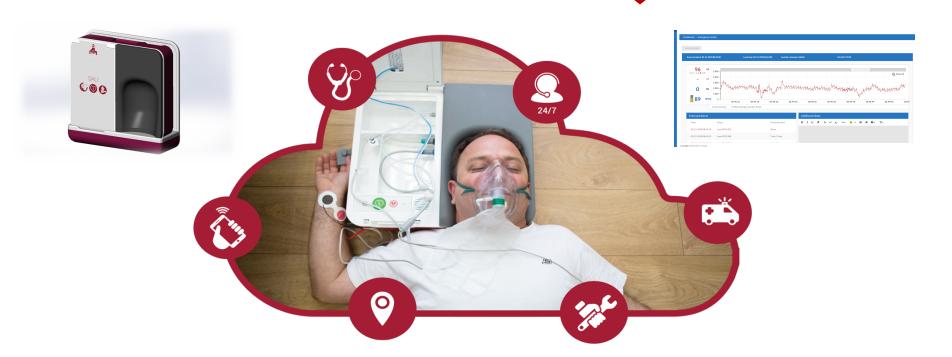

## Emergency Preparedness & Telemedicine SALI

Real-time Emergency Center

Prioritization of Resources

24/7 Operational Status

Event Location

Contact Person Notification

Patient Condition Analysis