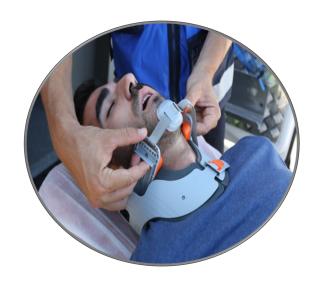

## 2 Minutes Challenge

Non-invasive airway maintenance

Quick placement & release

Neck-free immobilization

A

Allows intubation

Easy to use

Adjustable to size

Any first responder is able to manage Airway and 'buy time' before advanced care