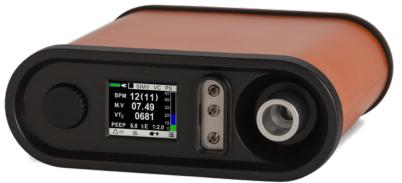

#### Portable Turbine Ventilator

Civil and military applications

### Power and Maintenance

Compatible with rechargeable and non- rechargeable battery.
Sufficient up to 4 hours of ventilation.

Durable and reliable, requires only periodical filter replacement

 Ventway Sparrow enables any ventilation therapist to apply high performance By performing few easy steps.

 Includes "Quick CPR Mode" for initiating ventilation by only 2 clicks.