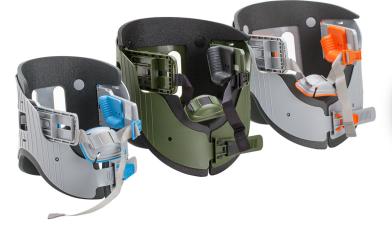

## 2 Minutes Challenge

Non-invasive airway maintenance

Quick placement & release

Neck-free immobilization

A

Allows intubation

Easy to use

Adjustable to size

### Models

LUBO – Adult P/N: INV-02-0000

LUBO – Mini P/N: INV-03-0000

LUBO – Military P/N: INV-02-0001

CE, FDA, TGA, CFDA, KFDA, Anvisa, AMAR registered ( )