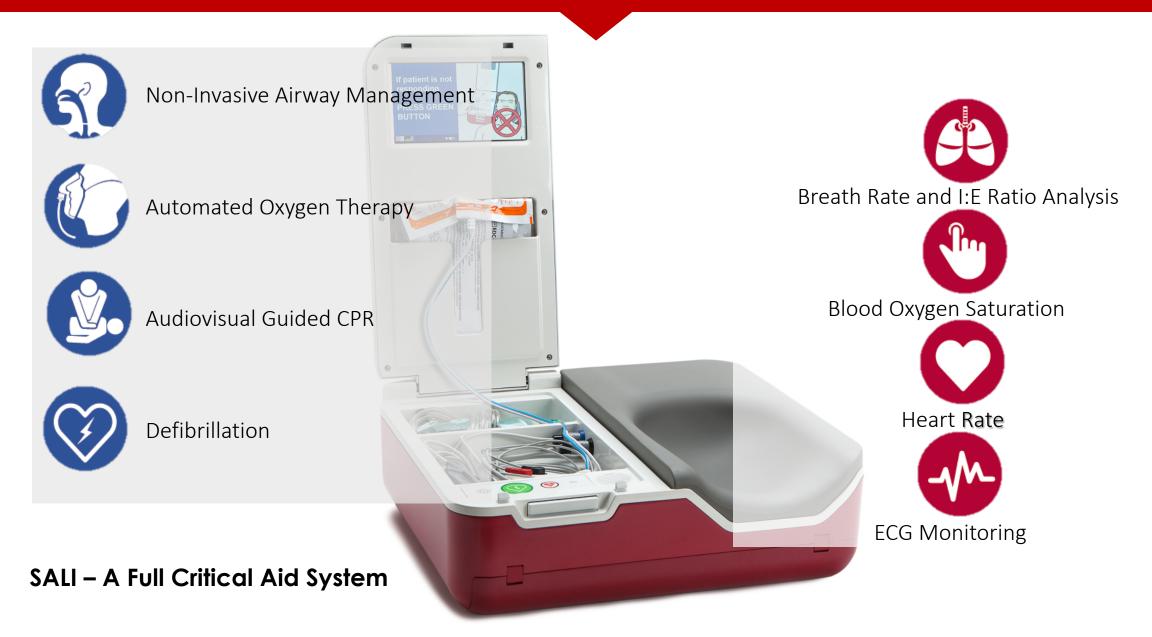

# A Full Critical Aid System

### SALI

## 2 Minutes Challenge

Non-invasive airway maintenance

Quick placement & release

Neck-free immobilization

A

Allows intubation

Easy to use

Adjustable to size

Any first responder is able to manage Airway and 'buy time' before advanced care